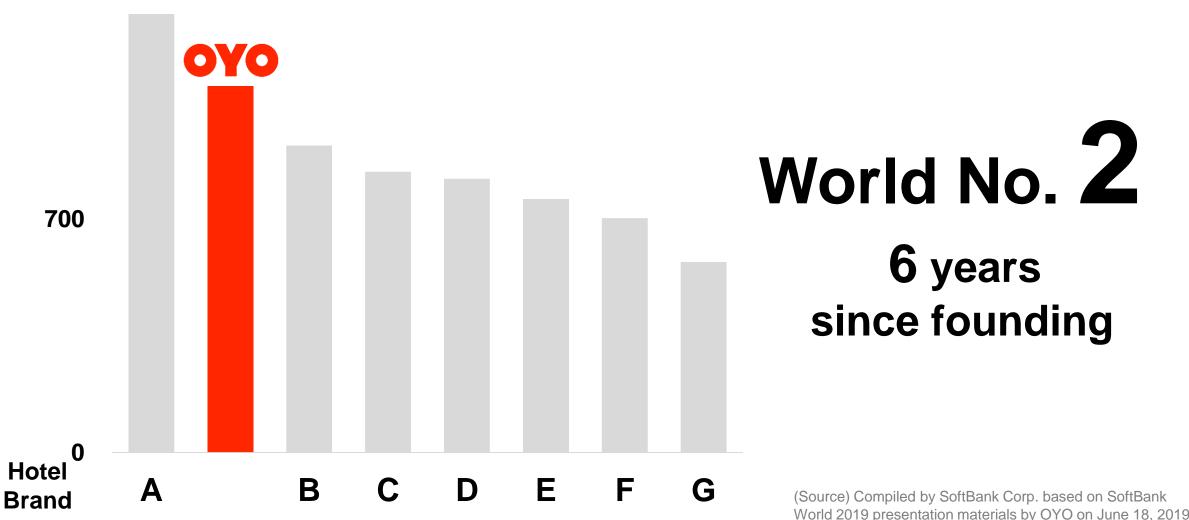

#### Number of Hotel Rooms by Brand (Global)

[Thousand rooms]

1,400

The comparables provided herein were selected by the SBIA for illustrative purposes because the SBIA believes that they present the most direct comparables in the industry within the relevant time period. Selection of such criteria is inherently subjective and others might select other comparables based on their assessment of the market. Please refer to the disclaimer. Past performance is not indicative of future results. There can be no assurances that historical trends will continue throughout the life of the Vision Fund. Nothing herein should be construed as a recommendation of any investment or security. Such metrics are provided solely for illustrative purposes to demonstrate elements of the company's business, are incomplete, and are not necessarily indicative of the company's performance or overall operations. The information herein is provided is based on OYO's data.