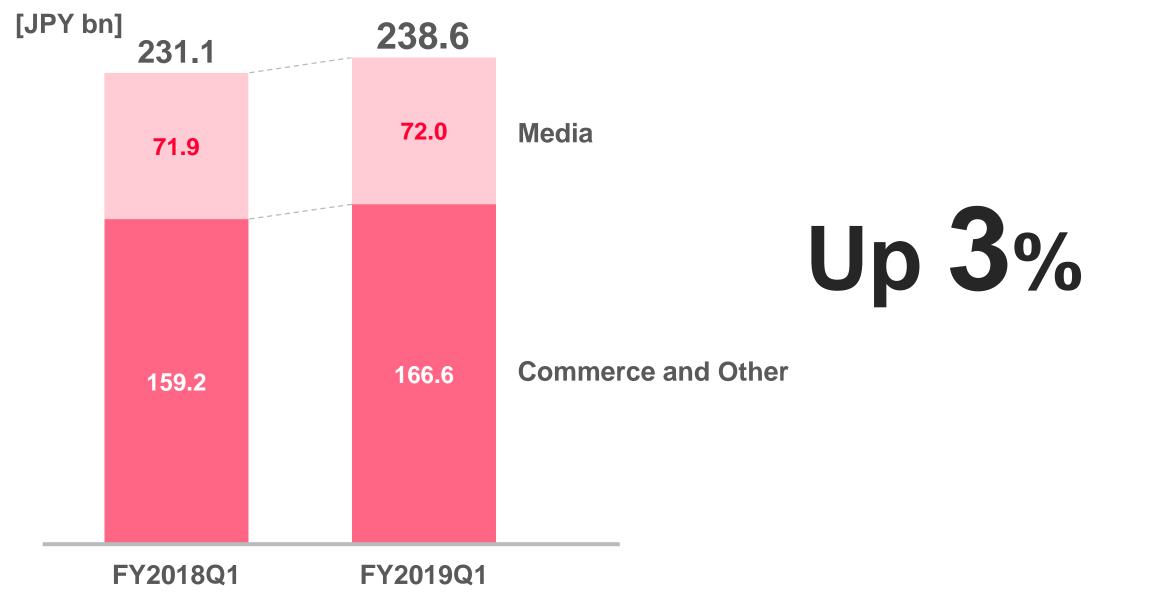

#### **Revenue Composition**

#### By consolidation of Yahoo Japan Diversify sources of revenue

(Note) Revenue figures in graph are as of Q1 FY2019