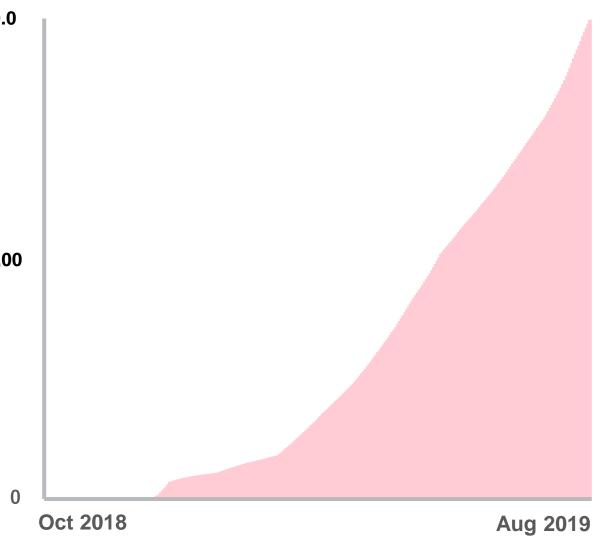

#### **PayPay: Cumulative Registered Users**

[Mil]

10.00

5,00

0

39

**Oct 2018** 

Aug 2019

# Exceeding 100 mil

#### 10 months since service launch

(Source) Data by PayPay Corporation, collected from Oct 5, 2018 to Aug 5, 2019