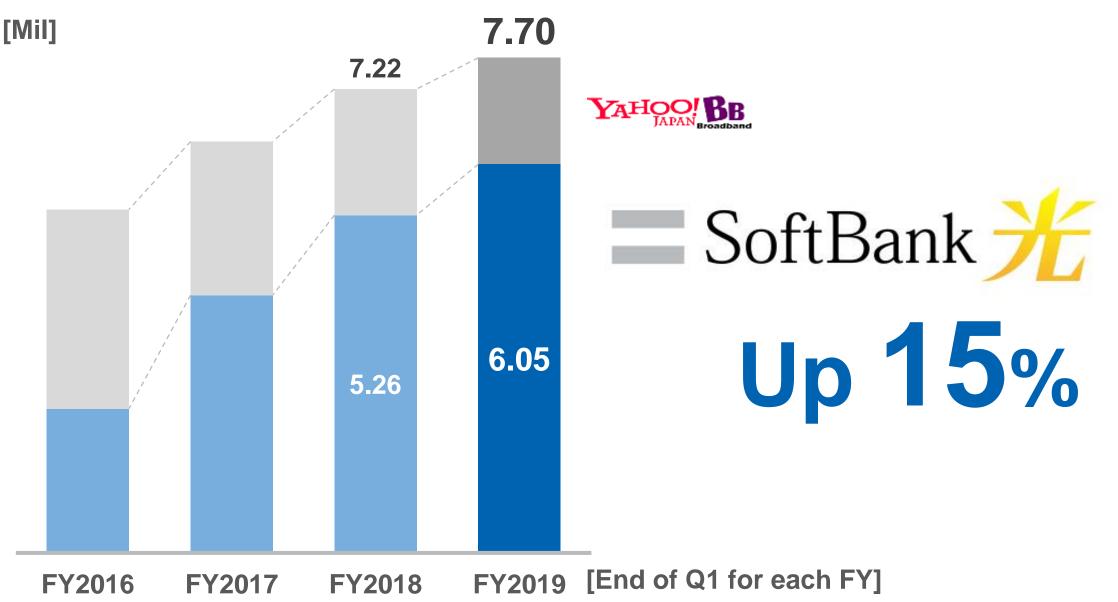

#### **Broadband Cumulative Subscribers**

(Note) "SoftBank Air" subscribers are included in "SoftBank Hikari" subscribers 16