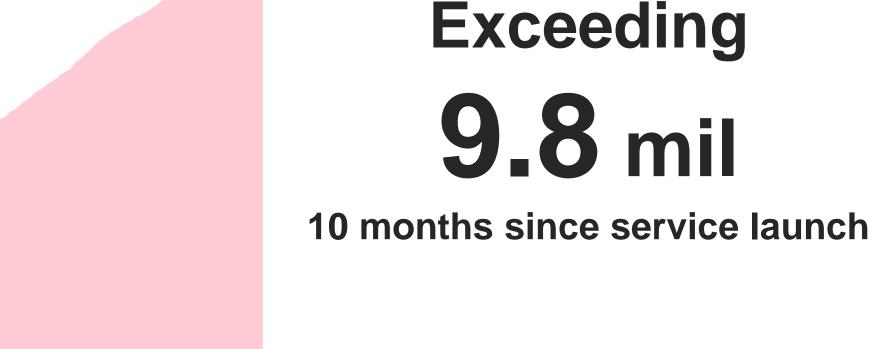

#### **PayPay:** Cumulative Number of Payment Transactions

[Mil] 100.0

50,00

# Exceeding 100 mil

#### 10 months since service launch

(Source) Data by PayPay Corporation, collected from Oct 5, 2018 to Aug 5, 2019