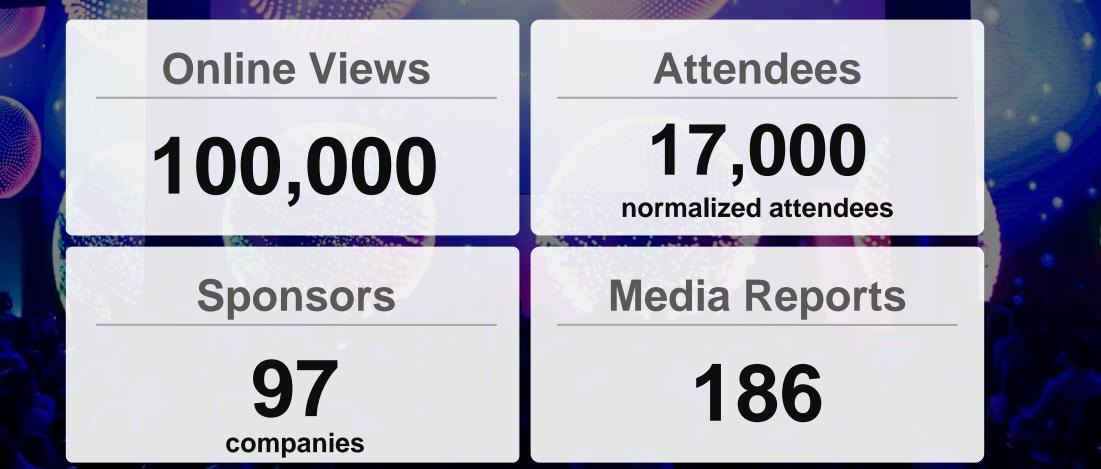

### SoftBank World 2019 Results

#### (Notes)

Online views: number of views of live streaming via PC and smartphones on Day 1 and Day 2 of the event. Multiple views using the same devices or from multiple devices are counted multiple times

Attendees: number of normalized attendees who came to the event on Day 1 and Day 2 (counted multiple times if one person attended multiple sessions). Media reports: include Web posts, news, and TV reports posted till 6:00 AM July 25, 2019. (Including reposted reports on Web sites)