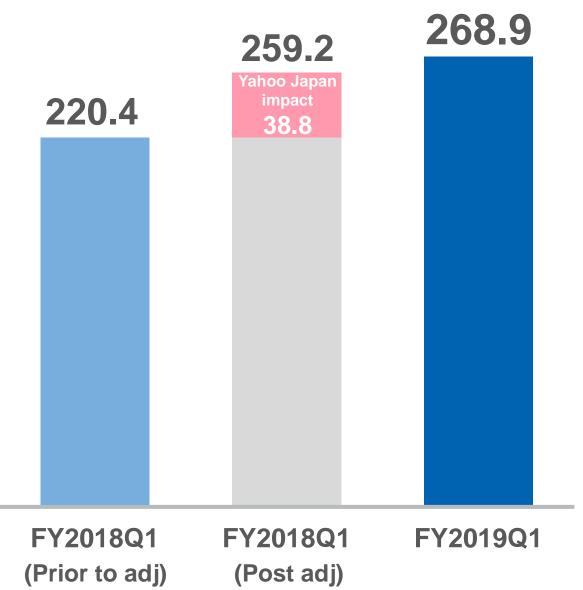

#### **Operating Income**

[JPY bn]

5

due to consolidation of Yahoo Japan

(Post Yahoo adj Up 4%)

(Note) Actuals for FY2018 have been adjusted retrospectively to have consolidated Yahoo Japan Corporation from April 1, 2018

#### **Operating Income**

#### **Consolidated Results**

**SoftBank** 

| E I | DV | bn]       |
|-----|----|-----------|
| IJ  | ΓΙ | <b>DU</b> |

| JPronj              | FY2018<br>Q1<br>(Prior to adj) | FY2018<br>Q1<br>(Post adj) | FY2019<br>Q1 | YoY<br>(Post adj) | YOY %<br>(Post adj) |
|---------------------|--------------------------------|----------------------------|--------------|-------------------|---------------------|
| Revenue             | 879.9                          | 1,101.0                    | 1,164.9      | +63.9             | +6%                 |
| Operating<br>Income | 220.4                          | 259.2                      | 268.9        | +9.7              | +4%                 |
| Net Income          | 155.0                          | 161.4                      | 164.8        | +3.4              | +2%                 |