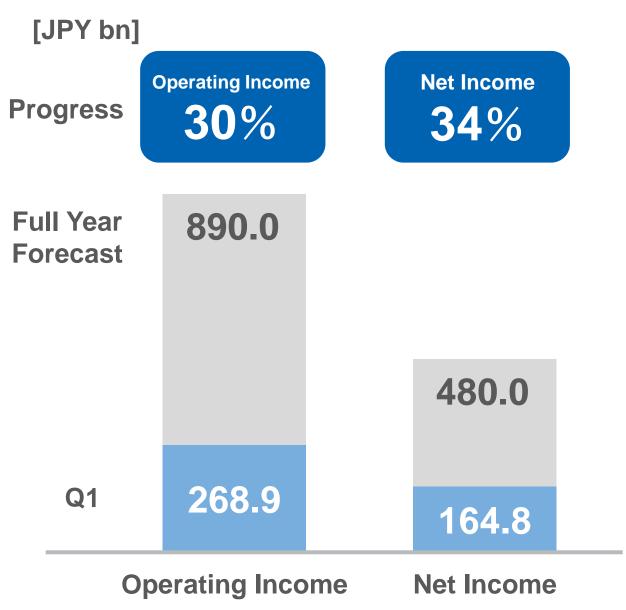

#### **FY2019 Progress Toward Forecast**

## Profit Good progress to annual forecast

#### (Notes) Net Income: net income

Net Income: net income attributable to owners of SoftBank Corp. Full year forecast was announced May 8, 2019