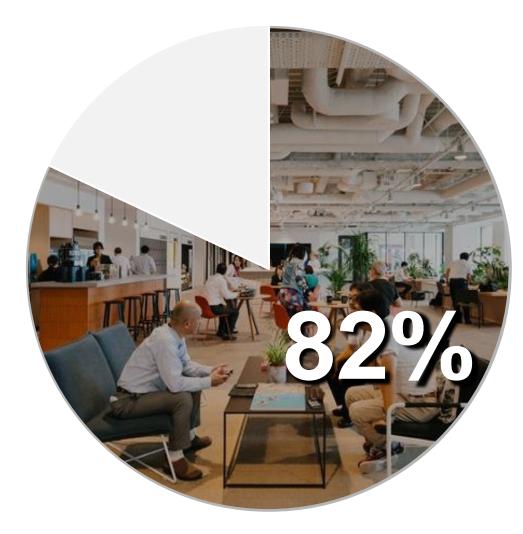

# WeWork contribution to business recognized by 80%+ of users in Tokyo

(Highest among 62 cities worldwide)

Ratio of users who answered "At WeWork our company has been growing" at WeWork offices in Tokyo

(Source) WeWork "Global Impact Report 2019" released June 2019

The information contained herein is provided for illustrative purposes only. The information presented here was provided by WeWork. Nothing herein should be construed as a recommendation of any investment or security. (Photo credits) WeWork SoftBank is under no obligation to update the information contained herein.