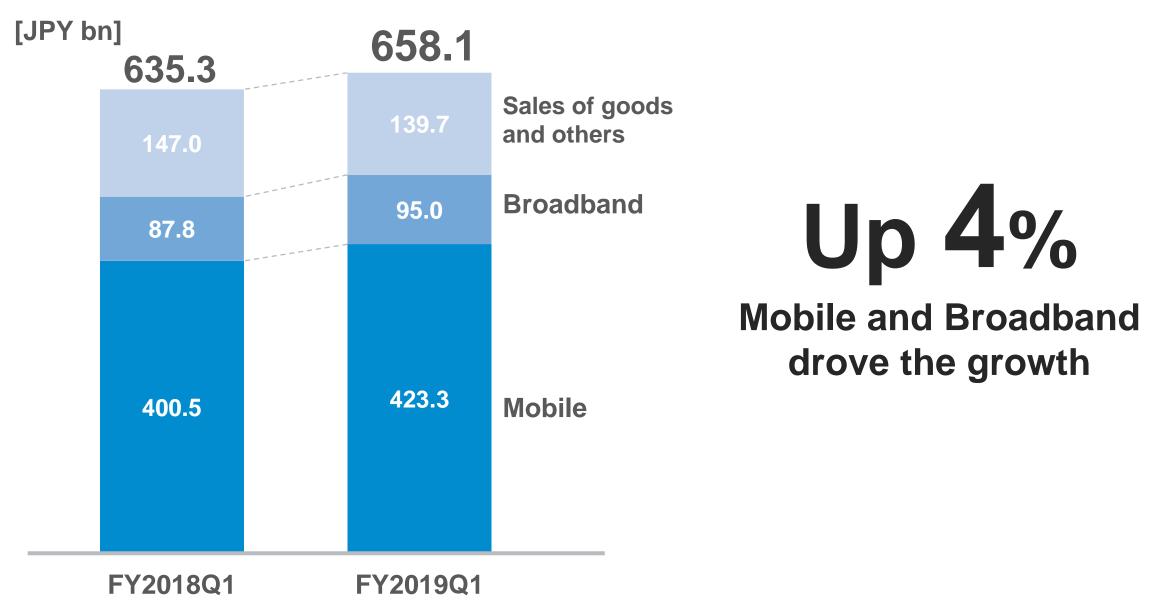

+2%                 |

(Notes)

Net Income: net income attributable to owners of SoftBank Corp.

Actuals for FY2018 have been adjusted retrospectively to have consolidated Yahoo Japan Corporation from April 1, 2018

#### **FY2019 Progress Toward Forecast**





## Profit Good progress to annual forecast

#### (Notes) Net Income: net income

Net Income: net income attributable to owners of SoftBank Corp. Full year forecast was announced May 8, 2019

#### **Credit Ratings**



### **Acquired high ratings**

## SoftBank Growth Strategy

New Businesses

#### **Beyond Carrier**



AI / Technologies Cutting-edge business models



Telecom Business



Smartphone subscriber growth

**Broadband subscriber growth** 

5G

**New infrastructure** 

# **Telecom Business**

#### **Consumer: Revenue**





#### **Smartphone Cumulative Subscribers**



#### **"Smartphone Debut Plan" Subscriptions**



SoftBank

15

#### **Broadband Cumulative Subscribers**



(Note) "SoftBank Air" subscribers are included in "SoftBank Hikari" subscribers 16

#### **Enterprise: Revenue**





#### **Enterprise: Smartphone Subscribers %**



[%]



# Steady increase

#### of smartphone penetration



FY2016 FY2017 FY2018 FY2019 [End of Q1 for each FY]

(Note) Ratio of smartphone users to enterprise handset subscribers for both SoftBank and Y!mobile brands

#### **Enterprise:** Revenue of Business Solution and Others





# Business Event for Enterprise Customers SoftBank World 2019

July 18 - 19, 2019 20



### SoftBank World 2019 Results



#### (Notes)

Online views: number of views of live streaming via PC