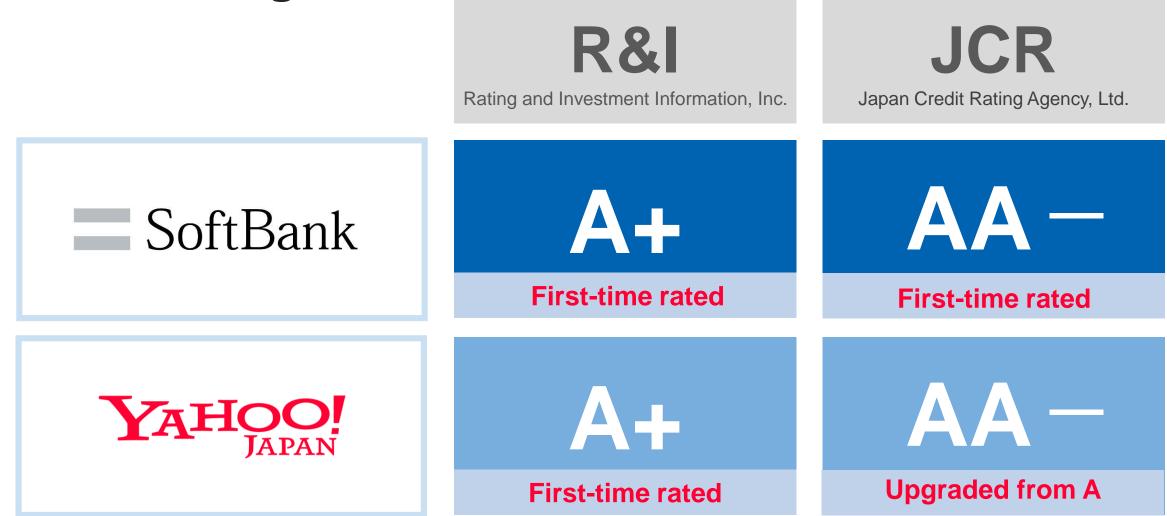

1,164.9      | +63.9             | +6%                 |
| Operating<br>Income | 220.4                          | 259.2                      | 268.9        | +9.7              | +4%                 |
| Net Income          | 155.0                          | 161.4                      | 164.8        | +3.4              | +2%                 |

(Notes)

Net Income: net income attributable to owners of SoftBank Corp.

Actuals for FY2018 have been adjusted retrospectively to have consolidated Yahoo Japan Corporation from April 1, 2018

#### **FY2019 Progress Toward Forecast**





## Profit Good progress to annual forecast

#### (Notes) Net Income: net income

Net Income: net income attributable to owners of SoftBank Corp. Full year forecast was announced May 8, 2019

#### **Credit Ratings**



### **Acquired high ratings**

## SoftBank Growth Strategy

New Businesses

#### **Beyond Carrier**



AI / Technologies Cutting-edge business models



Telecom Business



Smartphone subscriber growth

**Broadband subscriber growth** 

5G

**New infrastructure** 

# **Telecom Business**

#### **Consumer: Revenue**





#### **Smartphone Cumulative Subscribers**



#### **"Smartphone Debut Plan" Subscriptions**



SoftBank

15

#### **Broadband Cumulative Subscribers**



(Note) "SoftBank Air" subscribers are included in "SoftBank Hikari" subscribers 16

#### **Enterprise: Revenue**





#### **Enterprise: Smartphone Subscribers %**



[%]



# Steady increase

#### of smartphone penetration



FY2016 FY2017 FY2018 FY2019 [End of Q1 for each FY]

(Note) Ratio of smartphone users to enter