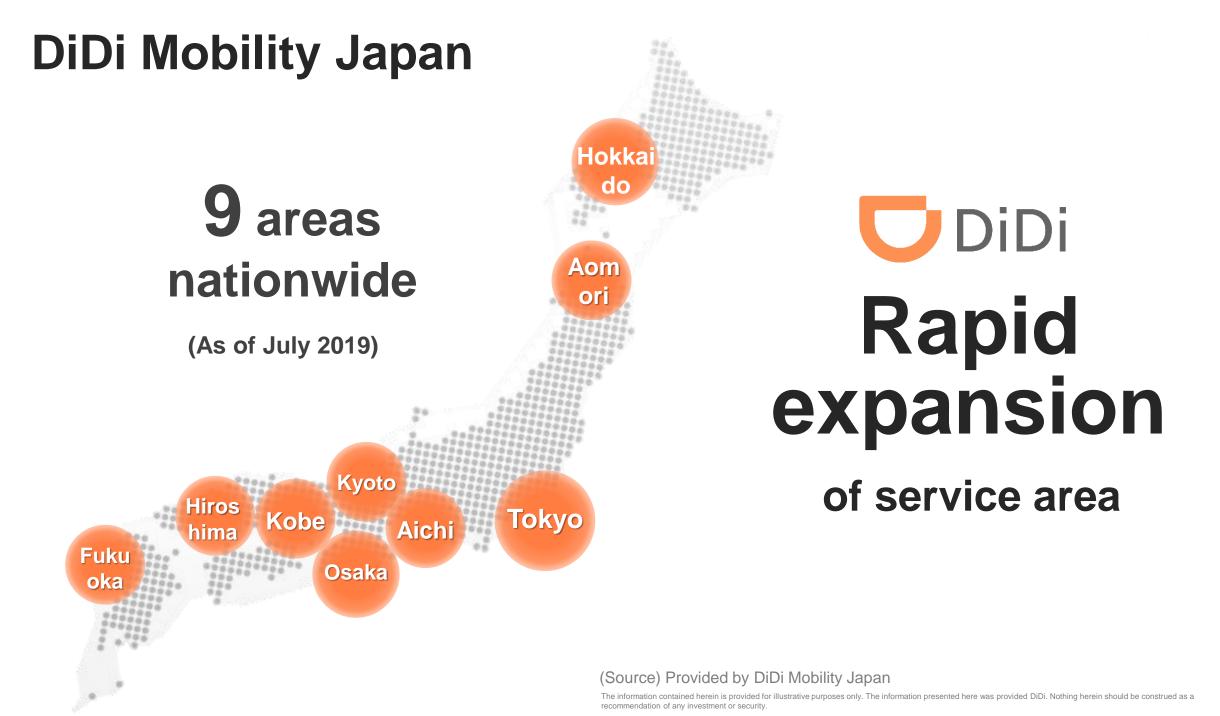

# Al Taxi-hailing Platform DIDI

55

#### DiDi App: Number of Downloads per month

Among taxi-hailing apps Number of downloads No.1 10 months since launch

(Source) AppAnnie (Note) Monthly number of downloads (iOS and GooglePlay in Japan) for major taxi-hailing apps, collected from Sep 1, 2018 to Jul 31, 2019