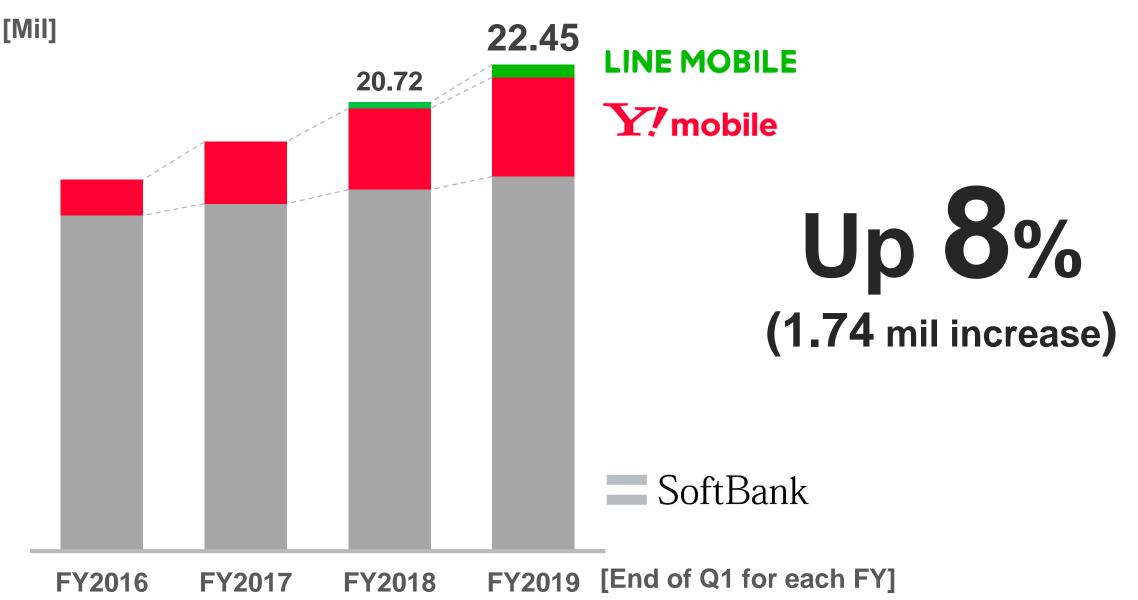

t income attributable to owners of SoftBank Corp.

Actuals for FY2018 have been adjusted retrospectively to have consolidated Yahoo Japan Corporation from April 1, 2018

#### **FY2019 Progress Toward Forecast**





## Profit Good progress to annual forecast

#### (Notes) Net Income: net income

Net Income: net income attributable to owners of SoftBank Corp. Full year forecast was announced May 8, 2019

#### **Credit Ratings**



### **Acquired high ratings**

## SoftBank Growth Strategy

New Businesses

#### **Beyond Carrier**



AI / Technologies Cutting-edge business models



Telecom Business



Smartphone subscriber growth

**Broadband subscriber growth** 

5G

**New infrastructure** 

# **Telecom Business**

#### **Consumer: Revenue**





#### **Smartphone Cumulative Subscribers**



#### **"Smartphone Debut Plan" Subscriptions**



SoftBank

15

#### **Broadband Cumulative Subscribers**



(Note) "SoftBank Air" subscribers are included in "SoftBank Hikari" subscribers 16

#### **Enterprise: Revenue**





#### **Enterprise: Smartphone Subscribers %**



[%]



# Steady increase

#### of smartphone penetration



FY2016 FY2017 FY2018 FY2019 [End of Q1 for each FY]

(Note) Ratio of smartphone users to enterprise handset subscribers for both SoftBank and Y!mobile brands

#### **Enterprise:** Revenue of Business Solution and Others





# Business Event for Enterprise Customers SoftBank World 2019

July 18 - 19, 2019 20



### SoftBank World 2019 Results



#### (Notes)

Online views: number of views of live streaming via PC and smartphones on Day 1 and Day 2 of the eve