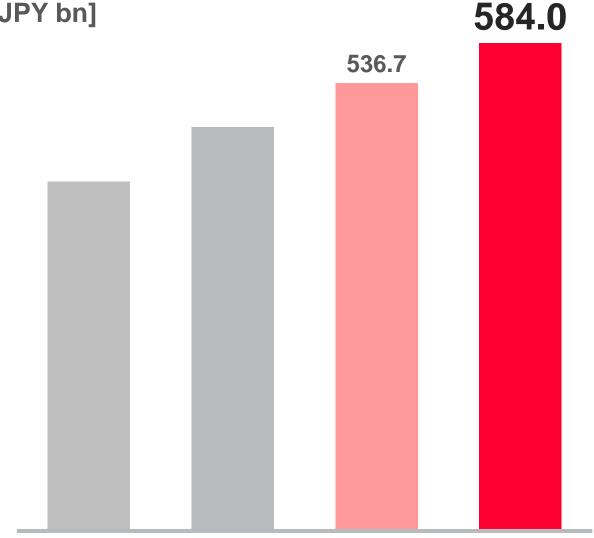

#### **E-commerce Transaction Value**

[JPY bn]

# Up 9%

Commerce

34

FY2016Q1 FY2017Q1 FY2018Q1 FY2019Q1