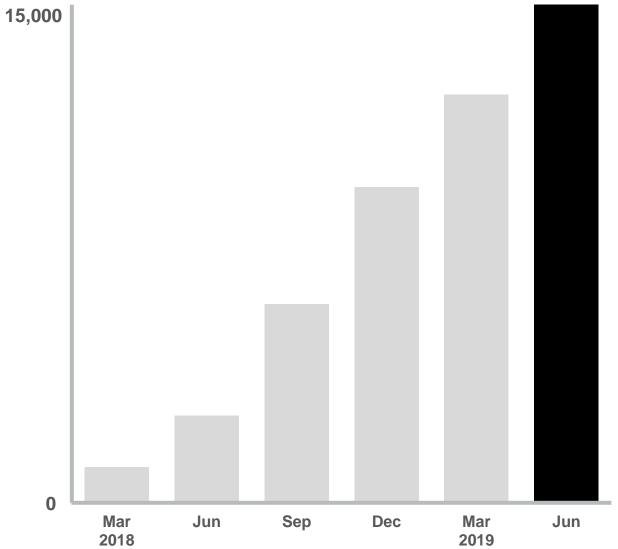

#### **WeWork Memberships in Japan**

[Memberships]

# Exceeding **15,000** 1 year and 4 months

since launch in February 2018

(Source) Provided by WeWork Japan (Note) Memberships at the beginning of each month

The information herein is provided for illustrative purposes only and is based on WeWork's data. There can be no assurances that historical trends will continue throughout the life of the Vision Fund. Nothing herein should be construed as a recommendation of any investment or security. The metrics regarding select aspects of the company's operations were selected by SBIA on a subjective basis. Such metrics are provided solely for illustrative purposes to demonstrate elements of the company's business, are incomplete, and are not necessarily indicative of the company's performance or overall operations.