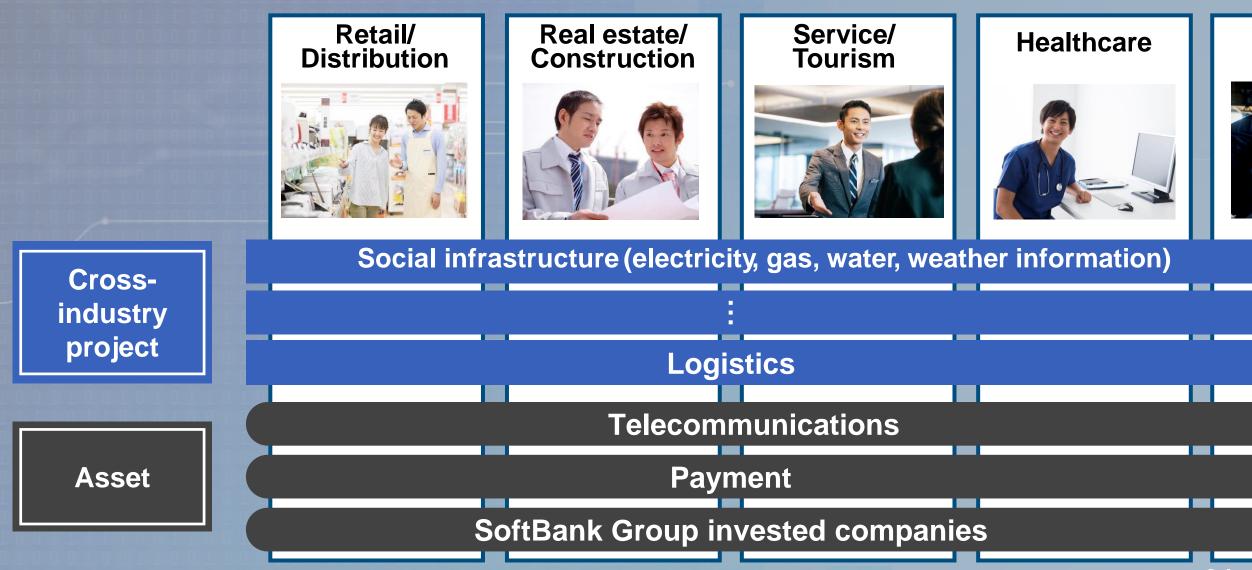

#### **Enterprise:** Focus Areas for New Businesses

**SoftBank** 

#### **Enterprise: New Businesses**

### **35 projects in progress**