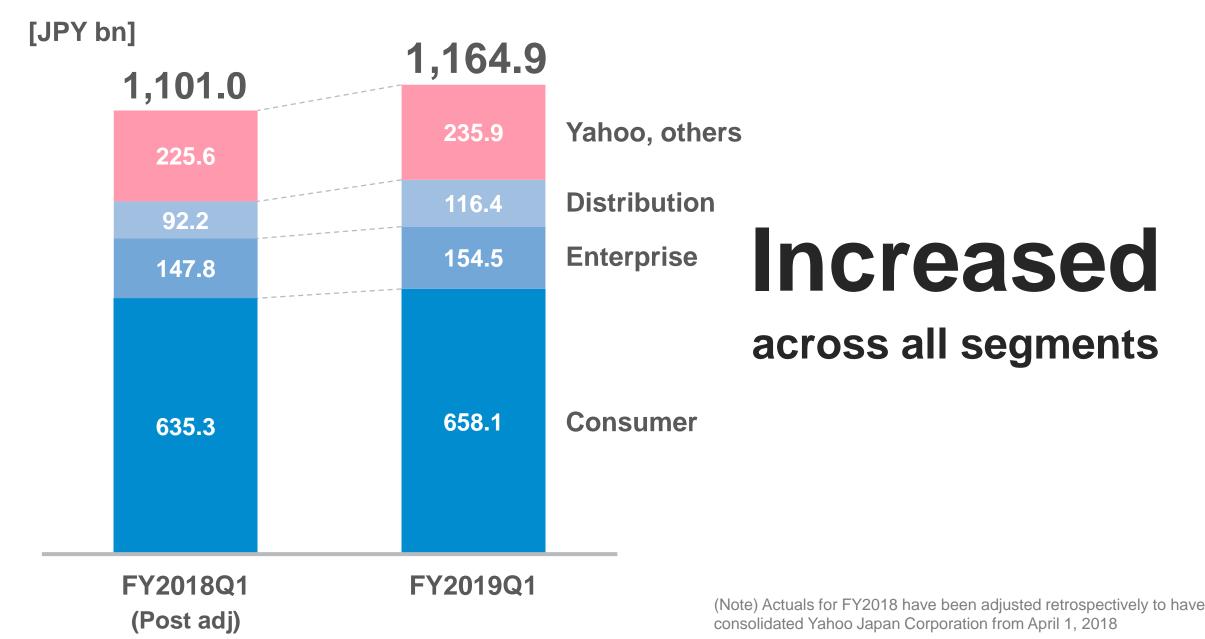

#### **Revenue Composition**

#### By consolidation of Yahoo Japan Diversify sources of revenue

(Note) Revenue figures in graph are as of Q1 FY2019