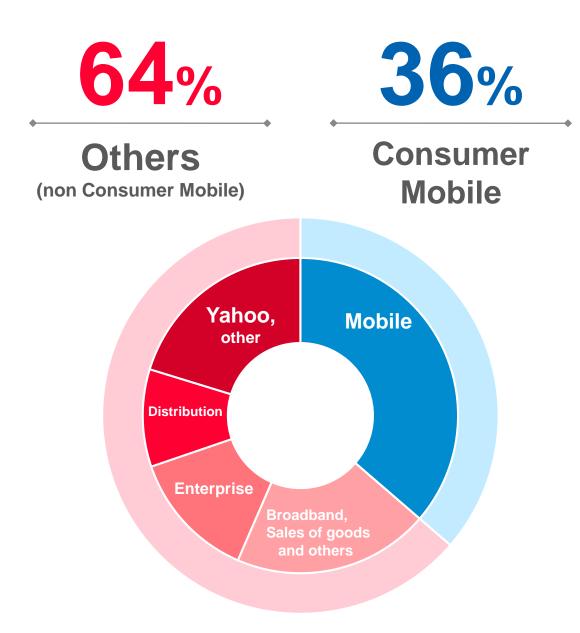

#### **Revenue Composition**

#### By consolidation of Yahoo Japan Diversify sources of revenue

(Note) Revenue figures in graph are as of Q1 FY2019