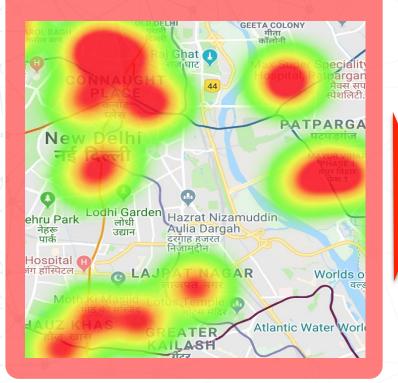

### OYO Added Value Analyze demands using AI and set up prices dynamically

#### Heat map

(Note) Image for the Japanese version under development