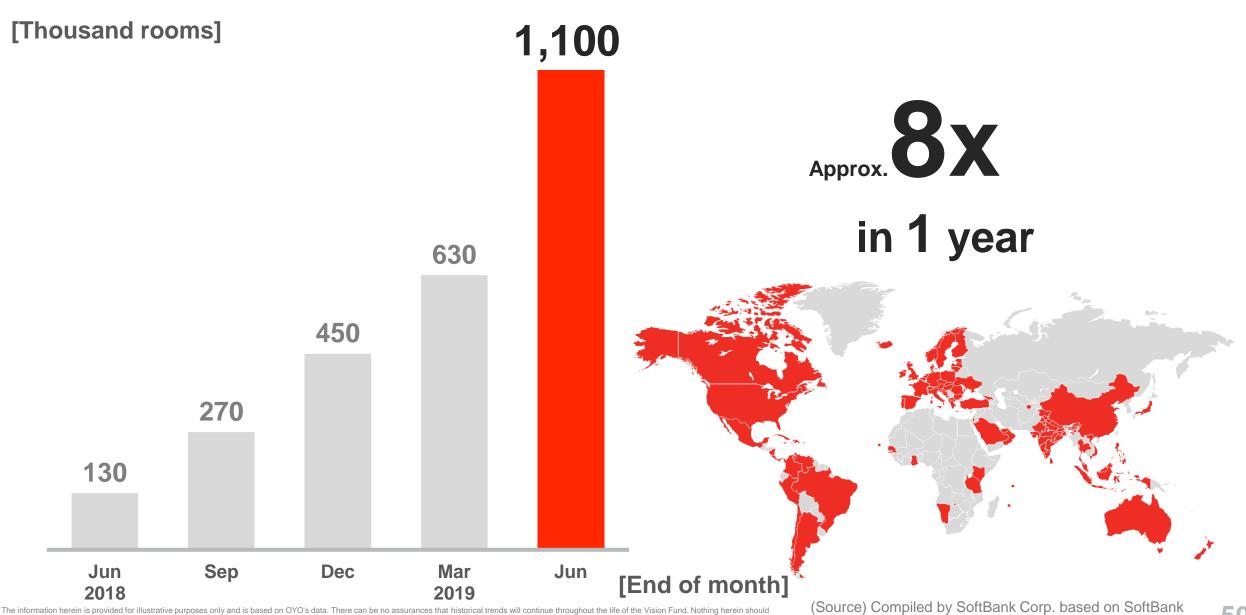

#### **OYO: Number of Hotel Rooms** (Global)

I ne information nerein is provided for illustrative purposes only and is based on UVO's data. I here can be no assurances that historical trends will continue throughout the lift of the Vision Fund. Nothing herein shou be construed as a recommendation of any investment or security. The metrics regarding select aspects of the company's operations were selected by SBIA on a subjective basis. Such metrics are provided solely for illustrative purposes to demonstrate elements of the company's business, are incomplete, and are not necessarily indicative of the company's performance or overall operations. (Source) Compiled by SoftBank Corp. based on SoftBank World 2019 presentation materials by OYO on June 18, 2019

#### Number of Hotel Rooms by Brand (Global)

[Thousand rooms]

1,400

The comparables provided herein were selected by the SBIA for illustrative purposes because the SBIA believes that they present the most direct comparables in the industry within the relevant time period. Selection of such criteria is inherently subjective and others might select other comparables based on their assessment of the market. Please refer to the disclaimer. Past performance is not indicative of future results. There can be no assurances that historical trends will continue throughout the life of the Vision Fund. Nothing herein should be construed as a recommendation of any investment or security. Such metrics are provided solely for illustrative purposes to demonstrate elements of the company's business, are incomplete, and are not necessarily indicative of the company's performance or overall operations. The information herein is provided is based on OYO's data.