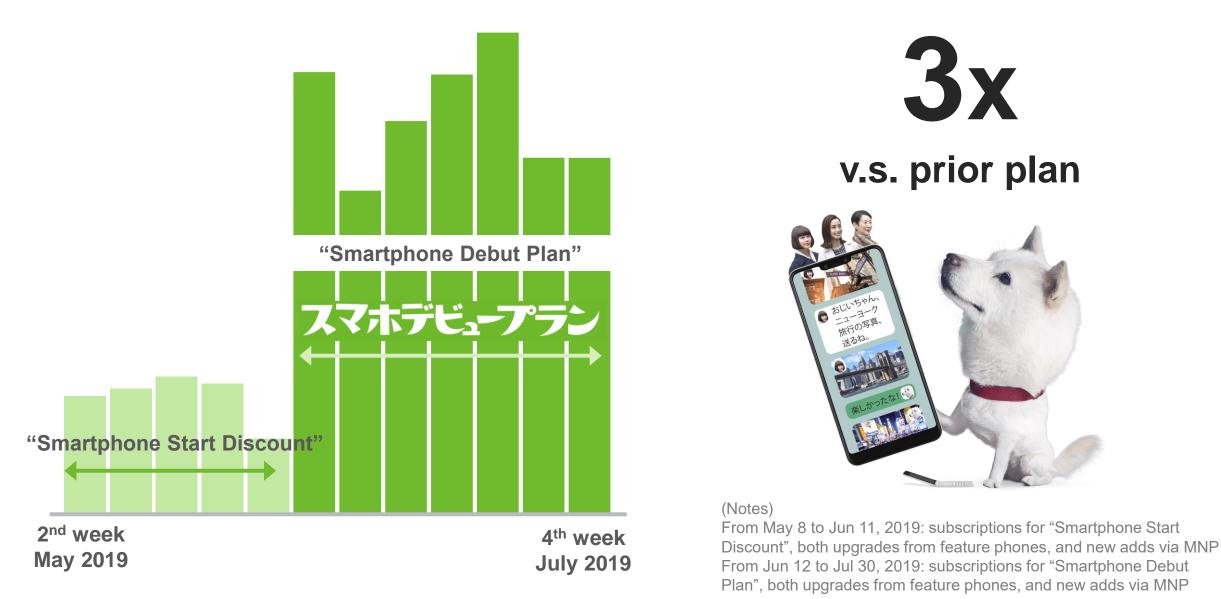

Actuals for FY2018 have been adjusted retrospectively to have consolidated Yahoo Japan Corporation from April 1, 2018

#### **FY2019 Progress Toward Forecast**





## Profit Good progress to annual forecast

#### (Notes) Net Income: net income

Net Income: net income attributable to owners of SoftBank Corp. Full year forecast was announced May 8, 2019

#### **Credit Ratings**



### **Acquired high ratings**

## SoftBank Growth Strategy

New Businesses

#### **Beyond Carrier**



AI / Technologies Cutting-edge business models



Telecom Business



Smartphone subscriber growth

**Broadband subscriber growth** 

5G

**New infrastructure** 

# **Telecom Business**

#### **Consumer: Revenue**





#### **Smartphone Cumulative Subscribers**



#### **"Smartphone Debut Plan" Subscriptions**



SoftBank

15

#### **Broadband Cumulative Subscribers**



(Note) "SoftBank Air" subscribers are included in "SoftBank Hikari" subscribers 16

#### **Enterprise: Revenue**





#### **Enterprise: Smartphone Subscribers %**



[%]



# Steady increase

#### of smartphone penetration



FY2016 FY2017 FY2018 FY2019 [End of Q1 for each FY]

(Note) Ratio of smartphone users to enterprise handset subscribers for both SoftBank and Y!mobile brands

#### **Enterprise:** Revenue of Business Solution and Others





# Business Event for Enterprise Customers SoftBank World 2019

July 18 - 19, 2019 20



### SoftBank World 2019 Results



#### (Notes)

Online views: number of views of live streaming via PC and smartphones on Day 1 and Day 2 of the event. Multiple views using the same devices or from