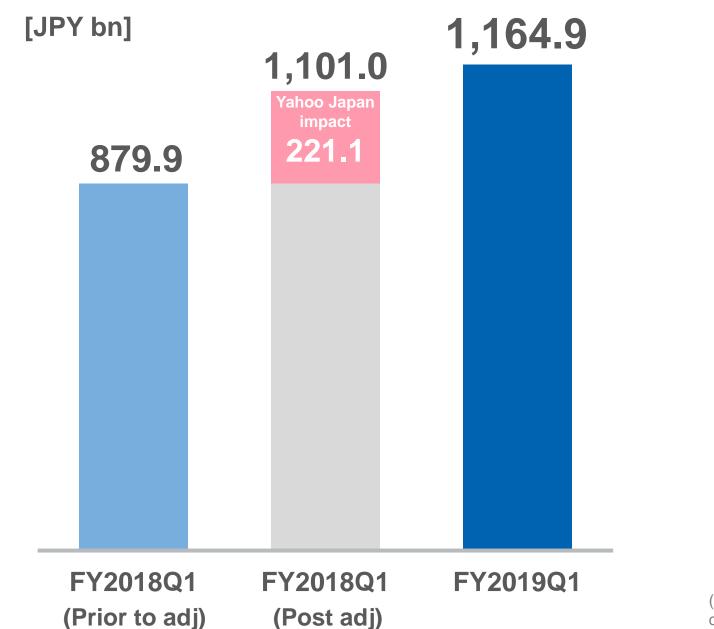

#### Revenue

2

# Up 32%

due to consolidation of Yahoo Japan

(Post Yahoo adj Up 6%)

(Note) Actuals for FY2018 have been adjusted retrospectively to have consolidated Yahoo Japan Corporation from April 1, 2018

#### **Consolidated Results**

**SoftBank** 

| E I | DV | bn]       |
|-----|----|-----------|
| IJ  | ΓΙ | <b>DU</b> |

| JPronj              | FY2018<br>Q1<br>(Prior to adj) | FY2018<br>Q1<br>(Post adj) | FY2019<br>Q1 | YoY<br>(Post adj) | YOY %<br>(Post adj) |
|---------------------|--------------------------------|----------------------------|--------------|-------------------|---------------------|
| Revenue             | 879.9                          | 1,101.0                    | 1,164.9      | +63.9             | +6%                 |
| Operating<br>Income | 220.4                          | 259.2                      | 268.9        | +9.7              | +4%                 |
| Net Income          | 155.0                          | 161.4                      | 164.8        | +3.4              | +2%                 |