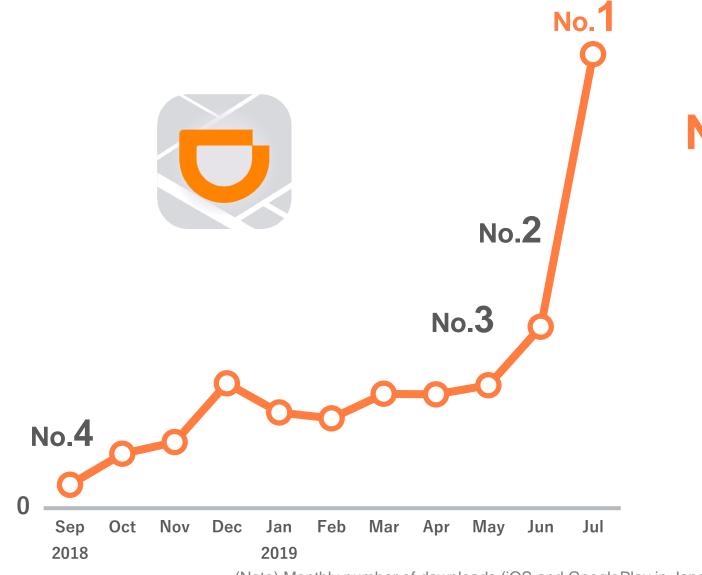

#### DiDi App: Number of Downloads per month

Among taxi-hailing apps Number of downloads No.1 10 months since launch

(Source) AppAnnie (Note) Monthly number of downloads (iOS and GooglePlay in Japan) for major taxi-hailing apps, collected from Sep 1, 2018 to Jul 31, 2019