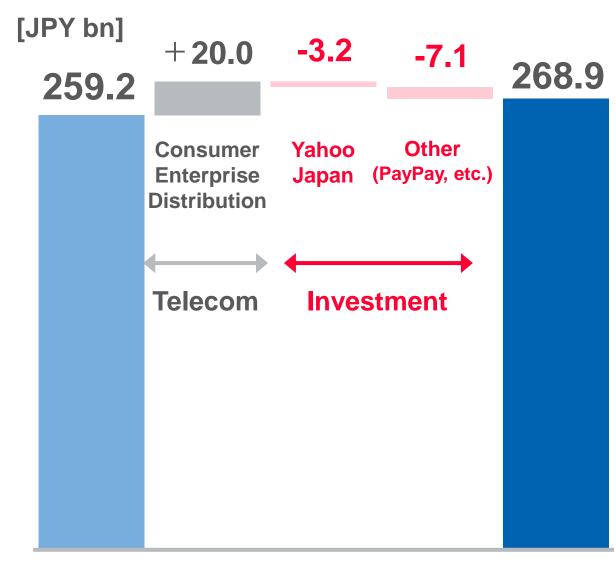

#### **Operating Income**

[JPY bn]

5

due to consolidation of Yahoo Japan

(Post Yahoo adj Up 4%)

(Note) Actuals for FY2018 have been adjusted retrospectively to have consolidated Yahoo Japan Corporation from April 1, 2018

#### **Operating Income**

### Steady growth in telecom business & Investment for new businesses