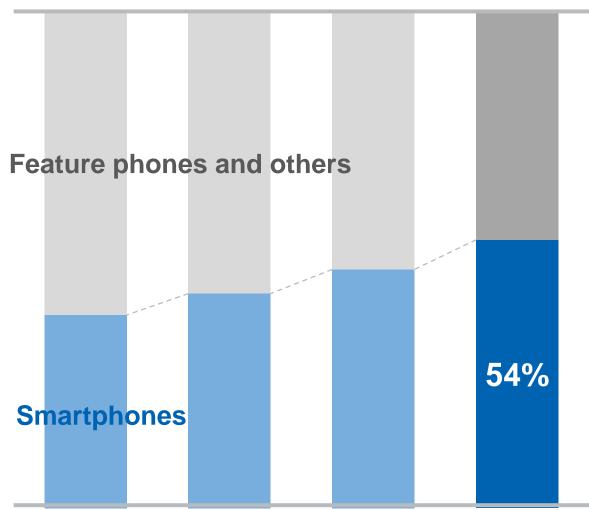

#### **Enterprise: Smartphone Subscribers %**

[%]

# Steady increase

#### of smartphone penetration

FY2016 FY2017 FY2018 FY2019 [End of Q1 for each FY]

(Note) Ratio of smartphone users to enterprise handset subscribers for both SoftBank and Y!mobile brands