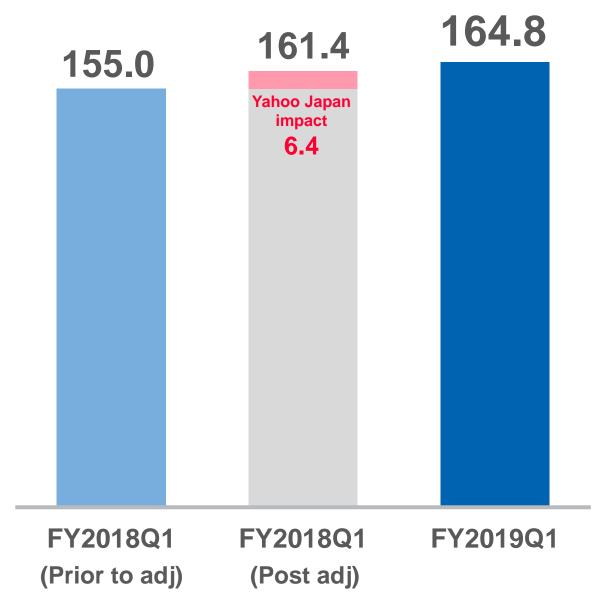

# Up 6%

due to consolidation of Yahoo Japan

(Post Yahoo adj Up 2%)

(Notes)

Net Income: net income attributable to owners of SoftBank Corp. Actuals for FY2018 have been adjusted retrospectively to have consolidated Yahoo Japan Corporation from April 1, 2018

#### **Consolidated Results**

**SoftBank** 

| E I | DV | bn]       |
|-----|----|-----------|
| IJ  | ΓΙ | <b>DU</b> |

| JPronj              | FY2018<br>Q1<br>(Prior to adj) | FY2018<br>Q1<br>(Post adj) | FY2019<br>Q1 | YoY<br>(Post adj) | YOY %<br>(Post adj) |
|---------------------|--------------------------------|----------------------------|--------------|-------------------|---------------------|
| Revenue             | 879.9                          | 1,101.0                    | 1,164.9      | +63.9             | +6%                 |
| Operating<br>Income | 220.4                          | 259.2                      | 268.9        | +9.7              | +4%                 |
| Net Income          | 155.0                          | 161.4                      | 164.8        | +3.4              | +2%                 |

(Notes)

Net Income: net income attributable to owners of SoftBank Corp.

Actuals for FY2018 have been adjusted retrospectively to have consolidated Yahoo Japan Corporation from April 1, 2018